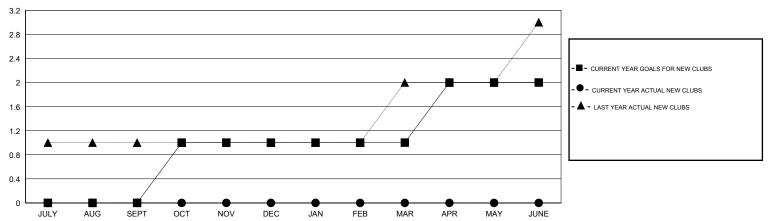

## LOCATION CALIFORNIA

GMT CA 1

|               |                  | Clubs            |                  |                  | Members               |                    |                                     |                    |                  |  |
|---------------|------------------|------------------|------------------|------------------|-----------------------|--------------------|-------------------------------------|--------------------|------------------|--|
|               | RESUL            | TS FOR 2016-2017 |                  |                  | RESULTS FOR 2016-2017 |                    |                                     |                    |                  |  |
| QUARTER       | NEW CLUB<br>GOAL | NEW CLUBS        | DROPPED<br>CLUBS | NET<br>GAIN/LOSS | QUARTER               | NEW MEMBER<br>GOAL | CHARTER AND<br>NEW MEMBERS<br>ADDED | DROPPED<br>MEMBERS | NET<br>GAIN/LOSS |  |
| JULY/AUG/SEPT | 0                | 0                | 0                | 0                | JULY/AUG/SEPT         | -23                | 78                                  | 127                | -49              |  |
| OCT/NOV/DEC   | 1                | 0                | 0                | 0                | OCT/NOV/DEC           | 60                 | 63                                  | 14                 | 49               |  |
| JAN/FEB/MAR   | 0                | 0                | 0                | 0                | JAN/FEB/MAR           | 33                 | 0                                   | 0                  | 0                |  |
| APR/MAY/JUNE  | 1                | 0                | 0                | 0                | APR/MAY/JUNE          | 62                 | 0                                   | 0                  | 0                |  |

#### GOALS AND ACTUAL NEW CLUBS CUMULATIVE