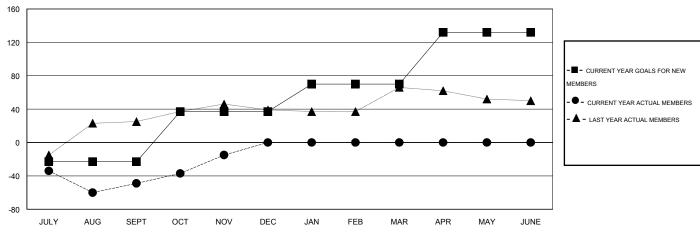

## LOCATION CALIFORNIA

GMT CA 1

|               |                  | Clubs            |                  |                  | Members               |                    |                                     |                    |                  |  |
|---------------|------------------|------------------|------------------|------------------|-----------------------|--------------------|-------------------------------------|--------------------|------------------|--|
|               | RESUL            | TS FOR 2016-2017 |                  |                  | RESULTS FOR 2016-2017 |                    |                                     |                    |                  |  |
| QUARTER       | NEW CLUB<br>GOAL | NEW CLUBS        | DROPPED<br>CLUBS | NET<br>GAIN/LOSS | QUARTER               | NEW MEMBER<br>GOAL | CHARTER AND<br>NEW MEMBERS<br>ADDED | DROPPED<br>MEMBERS | NET<br>GAIN/LOSS |  |
| JULY/AUG/SEPT | 0                | 0                | 0                | 0                | JULY/AUG/SEPT         | -23                | 78                                  | 127                | -49              |  |
| OCT/NOV/DEC   | 1                | 0                | 0                | 0                | OCT/NOV/DEC           | 60                 | 63                                  | 14                 | 49               |  |
| JAN/FEB/MAR   | 0                | 0                | 0                | 0                | JAN/FEB/MAR           | 33                 | 0                                   | 0                  | 0                |  |
| APR/MAY/JUNE  | 1                | 0                | 0                | 0                | APR/MAY/JUNE          | 62                 | 0                                   | 0                  | 0                |  |

#### GOALS AND ACTUAL MEMBERS CUMULATIVE

| DROPPED CLUBS: 0 |     | 25 CLUBS OF 53 ADDED 1 OR MORE<br>NEW MEMBERS | GENDER DISTRIBUTION  MALE 691 (58.46%) |               |     |
|------------------|-----|-----------------------------------------------|----------------------------------------|---------------|-----|
|                  |     |                                               | MALE<br>FEMALE                         | 491 (41.54%)  |     |
| DROPPED MEMBERS  |     |                                               | LIVIALL                                | 101 (1110170) |     |
| DECEASED         | 5   | CLICK HERE FOR HEALTH                         |                                        |               | 074 |
| CLUB CANCELLED   | 0   | ASSESSMENT DATA                               | FAMILY UNIT MEMBERS                    |               | 274 |
| OTHER            | 136 |                                               | HEAD OF HOUSEHOLD                      | 129<br>145    |     |
| TOTAL            | 141 |                                               | NON-HEAD OF HOUSEHOLD                  |               |     |